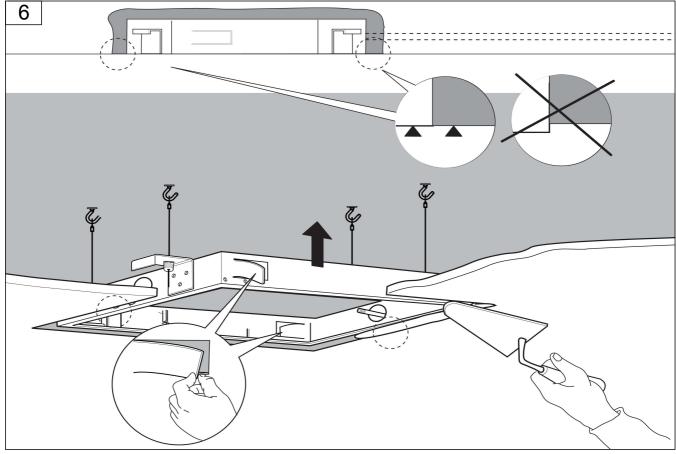

## Ajour MCSQ-710/690 Built-In Shower Head

Installation & Care Manual **Europe/International** 





**Built-In Shower Head** 

#### PARTS LIST / RAIN FLOW SPECIFICATION







#### Rain flow I/min



Built-In Shower Head

# aquatica® Function, Form & Fashion

### **INSTALLATION SEQUENCE**











Built-In Shower Head

### **INSTALLATION SEQUENCE continued**









Built-In Shower Head

# aquatica® Function, Form & Fashion

#### **INSTALLATION SEQUENCE continued**







### **Built-In Shower Head**

#### **INSTALLATION SEQUENCE continued**





**Built-In Shower Head** 

#### CLEANING TIPS





**Cleaning of metal parts**: For an easy cleaning of the metal parts of the product, simply use a soft cloth moistened in water and soap or an anti-limestone detergent. To avoid spots caused by calcium in water, we advise drying with a cloth after each use.

**Advice**: please use only natural soap-based detergents avoiding those with alcohol, hydrochloric acid or phosphoric acid, bleach, chlorine etc. and those containing abra-sive powders.









**(**E

Aquatica Plumbing Europe LTD Dzimavu iela 73-2, Riga, Latvia 13 EN 14516 CL1 CA-DA

Aquaticausa.