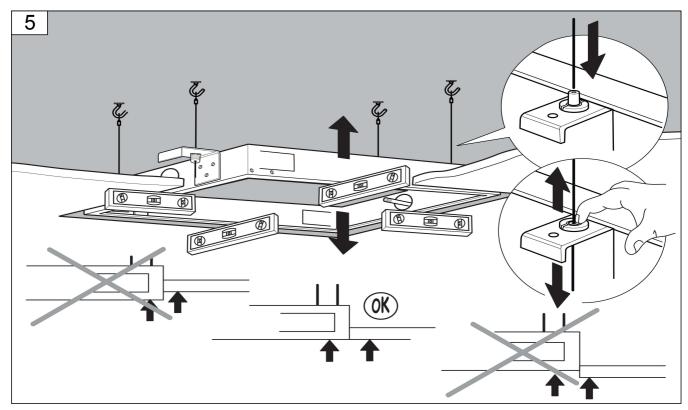

## Ajour MCSQ-710/690 Built-In Shower Head

Installation & Care Manual **Europe/International** 





**Built-In Shower Head** 

#### PARTS LIST / RAIN FLOW SPECIFICATION







#### Rain flow I/min



Built-In Shower Head

# aquatica® Function, Form & Fashion

### **INSTALLATION SEQUENCE**











Built-In Shower Head

### **INSTALLATION SEQUENCE continued**









Built-In Shower Head

# aquatica® Function, Form & Fashion

#### **INSTALLATION SEQUENCE continued**







### **Built-In Shower Head**

#### **INSTALLATION SEQUENCE continued**





**Built-In Shower Head** 

#### CLEANING TIPS





**Cleaning of metal parts**: For an easy cleaning of the metal parts of the product, simply use a soft cloth moistened in water and soap or an anti-limestone detergent. To avoid spots caused by calcium in water, we advise drying with a cloth after each use.

**Advice**: please use only natural soap-based detergents avoiding those with alcohol, hydrochloric acid or phosphoric acid, bleach, chlorine etc. and those containing abra-sive powders.









**(**E

Aquatica Plumbing Europe LTD Dzimavu iela 73-2, Riga, Latvia 13 EN 14516 CL1 CA-DA

Aquaticaus