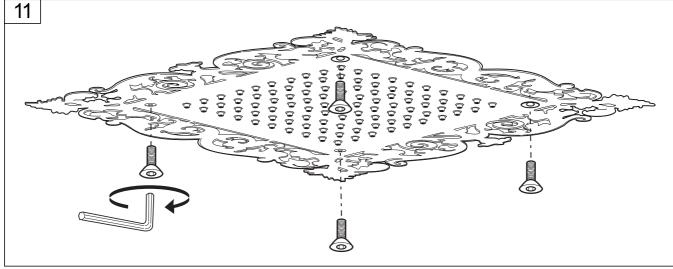

## Ajour MCSQ-710/690 Built-In Shower Head

Installation & Care Manual **Europe/International** 





**Built-In Shower Head** 

#### PARTS LIST / RAIN FLOW SPECIFICATION







#### Rain flow I/min



Built-In Shower Head

# aquatica® Function, Form & Fashion

### **INSTALLATION SEQUENCE**











Built-In Shower Head

### **INSTALLATION SEQUENCE continued**









Built-In Shower Head

# aquatica® Function, Form & Fashion

#### **INSTALLATION SEQUENCE continued**







### **Built-In Shower Head**

#### **INSTALLATION SEQUENCE continued**





**Built-In Shower Head** 

#### CLEANING TIPS





**Cleaning of metal parts**: For an easy cleaning of the metal parts of the product, simply use a soft cloth moistened in water and soap or an anti-limestone detergent. To avoid spots caused by calcium in water, we advise drying with a cloth after each use.

**Advice**: please use only natural soap-based detergents avoiding those with alcohol, hydrochloric acid or phosphoric acid, bleach, chlorine etc. and those containing abra-sive powders.









**(**E

Aquatica Plumbing Europe LTD Dzimavu iela 73-2, Riga, Latvia 13 EN 14516 CL1 CA-DA

Aquaticausa.com
Aquaticabath.ca
E: info@aquaticabath.com