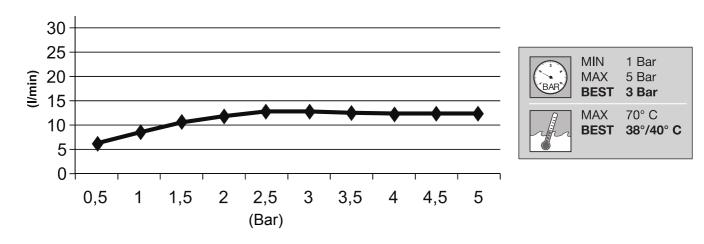

## Ajour MCSQ-710/690 Built-In Shower Head

Installation & Care Manual **Europe/International** 





**Built-In Shower Head** 

#### PARTS LIST / RAIN FLOW SPECIFICATION







#### Rain flow I/min



Built-In Shower Head

# aquatica® Function, Form & Fashion

### **INSTALLATION SEQUENCE**











Built-In Shower Head

### **INSTALLATION SEQUENCE continued**









Built-In Shower Head

# aquatica® Function, Form & Fashion

#### **INSTALLATION SEQUENCE continued**







### **Built-In Shower Head**

#### **INSTALLATION SEQUENCE continued**





**Built-In Shower Head** 

#### CLEANING TIPS





**Cleaning of metal parts**: For an easy cleaning of the metal parts of the product, simply use a soft cloth moistened in water and soap or an anti-limestone detergent. To avoid spots caused by calcium in water, we advise drying with a cloth after each use.

**Advice**: please use only natural soap-based detergents avoiding those with alcohol, hydrochloric acid or phosphoric acid, bleach,