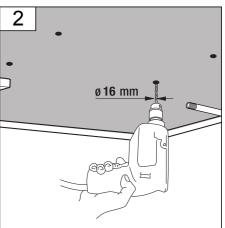

## Ajour MCSQ-710/690 Built-In Shower Head

Installation & Care Manual **Europe/International** 





**Built-In Shower Head** 

#### PARTS LIST / RAIN FLOW SPECIFICATION







#### Rain flow I/min



Built-In Shower Head

# aquatica® Function, Form & Fashion

### **INSTALLATION SEQUENCE**











Built-In Shower Head

### **INSTALLATION SEQUENCE continued**









Built-In Shower Head

# aquatica® Function, Form & Fashion

#### **INSTALLATION SEQUENCE continued**







### **Built-In Shower Head**

#### **INSTALLATION SEQUENCE continued**





**Built-In Shower Head** 

#### CLEANING TIPS





**Cleaning of metal parts**: For an easy cleaning of the metal parts of the product, simply use a soft cloth moistened in water and soap or an anti-limestone detergent. To avoid spots caused by calcium in water, we advise drying with a cloth after each use.

**Advice**: please use only natural soap-based detergents avoiding those with alcohol, hydrochloric acid or phosphoric acid, bleach, chlorine etc. and those containing abra-sive powders.









**(**E

Aquatica Plumbing Europe