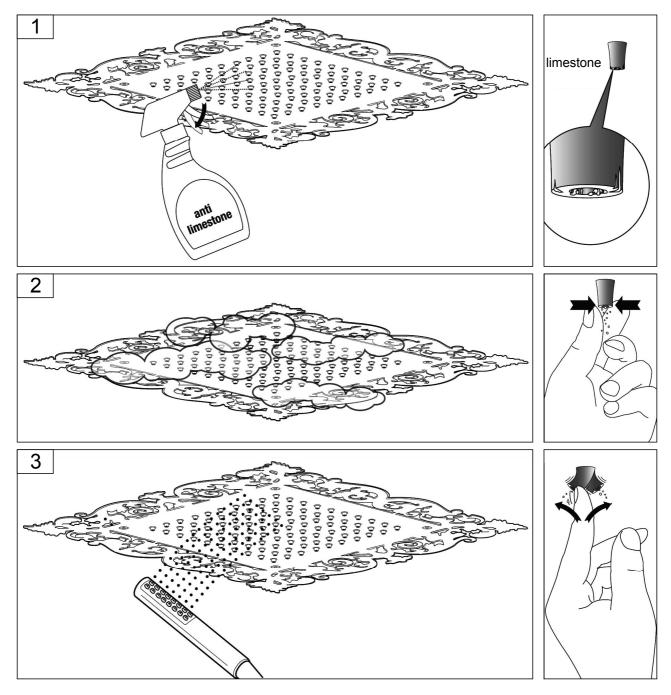

#### CLEANING TIPS

**Cleaning of metal parts**: For an easy cleaning of the metal parts of the product, simply use a soft cloth moistened in water and soap or an anti-limestone detergent. To avoid spots caused by calcium in water, we advise drying with a cloth after each use.

**Advice**: please use only natural soap-based detergents avoiding those with alcohol, hydrochloric acid or phosphoric acid, bleach, chlorine etc. and those containing abra-sive powders.

**(**E

Aquatica Plumbing Europe LTD Dzimavu iela 73-2, Riga, Latvia 13 EN 14516 CL1 CA-DA