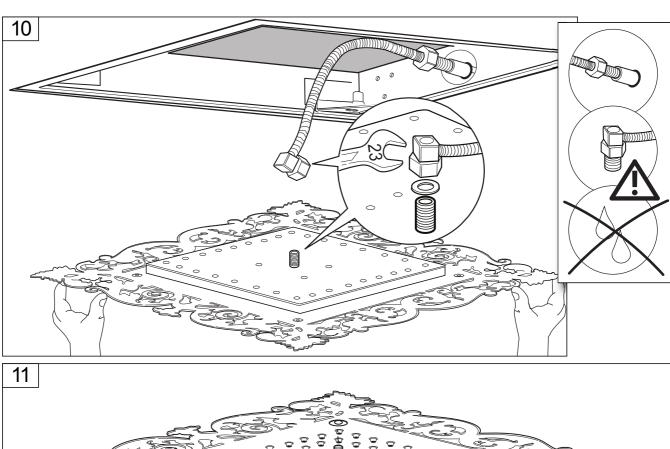

## Ajour MCSQ-710/690 Built-In Shower Head

Installation & Care Manual **Europe/International** 





**Built-In Shower Head** 

#### PARTS LIST / RAIN FLOW SPECIFICATION







#### Rain flow I/min



Built-In Shower Head

# aquatica® Function, Form & Fashion

### **INSTALLATION SEQUENCE**











Built-In Shower Head

### **INSTALLATION SEQUENCE continued**









Built-In Shower Head

# aquatica® Function, Form & Fashion

#### **INSTALLATION SEQUENCE continued**







### **Built-In Shower Head**

#### **INSTALLATION SEQUENCE continued**





**Built-In Shower Head** 

#### CLEANING TIPS





**Cleaning of metal parts**: For an easy cleaning of the metal parts of the product, simply use a soft cloth moistened in water and soap or an anti-limestone detergent. To avoid spots caused by calcium in water, we advise drying with a cloth after each use.

**Advice**: please use only natural soap-based detergents avoiding those with alcohol, hydrochloric acid or phosphoric acid, bleach, chlorine etc. and those containing abra-sive powders.









**(**E

Aquatica Plumbing Europe LTD Dzimavu iela 73-2, Riga, Latvia 13 EN 14516 CL1 CA-DA

Aquaticausa.com
Aquaticabath.ca
E: info@aquaticabath.com