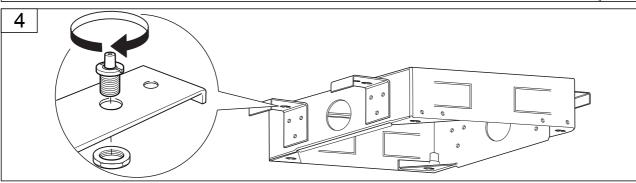

## Ajour MCSQ-710/690 Built-In Shower Head

Installation & Care Manual **Europe/International** 





**Built-In Shower Head** 

#### PARTS LIST / RAIN FLOW SPECIFICATION







#### Rain flow I/min



Built-In Shower Head

# aquatica® Function, Form & Fashion

### **INSTALLATION SEQUENCE**











Built-In Shower Head

### **INSTALLATION SEQUENCE continued**









Built-In Shower Head

# aquatica® Function, Form & Fashion

#### **INSTALLATION SEQUENCE continued**







### **Built-In Shower Head**

#### **INSTALLATION SEQUENCE continued**





**Built-In Shower Head** 

#### CLEANING TIPS





**Cleaning of metal parts**: For an easy cleaning of the metal parts of the product, simply use a soft cloth moistened in water and soap or an anti-limestone detergent. To avoid spots caused by calcium in water, we advise drying with a cloth after each use.

**Advice**: please use only natural soap-based detergents avoiding those with alcohol, hydrochloric acid or phosphoric acid, bleach, chlorine etc. and those containing abra-sive powders.









**(**E

Aquatica Plumbing Europe LTD