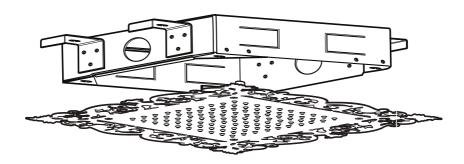

## Ajour MCSQ-710/690 Built-In Shower Head

Installation & Care Manual **Europe/International** 





**Built-In Shower Head** 

#### PARTS LIST / RAIN FLOW SPECIFICATION







#### Rain flow I/min



Built-In Shower Head

# aquatica® Function, Form & Fashion

### **INSTALLATION SEQUENCE**











Built-In Shower Head

### **INSTALLATION SEQUENCE continued**









Built-In Shower Head

# aquatica® Function, Form & Fashion

#### **INSTALLATION SEQUENCE continued**







### **Built-In Shower Head**

#### **INSTALLATION SEQUENCE continued**





**Built-In Shower Head** 

#### CLEANING TIPS





**Cleaning of metal parts**: For an easy cleaning of the metal parts of the product, simply use a soft cloth moistened in water and soap or an anti-limestone detergent. To avoid spots caused by calcium in water, we advise drying with a cloth after each use.

**Advice**: please use only natural soap-based detergents avoiding those with alcohol, hydrochloric acid or phosphoric acid, bleach, chlorine etc. and those containing abra-sive powders.









**(**E

Aquatica Plumbing Eur