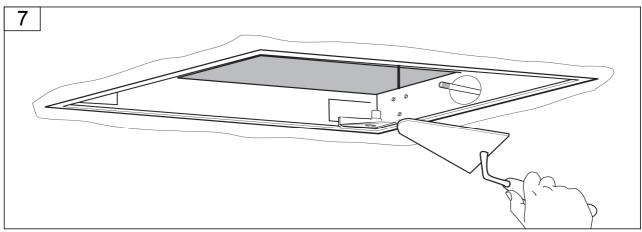

## Ajour MCSQ-710/690 Built-In Shower Head

Installation & Care Manual **Europe/International** 





**Built-In Shower Head** 

#### PARTS LIST / RAIN FLOW SPECIFICATION







#### Rain flow I/min



Built-In Shower Head

# aquatica® Function, Form & Fashion

### **INSTALLATION SEQUENCE**











Built-In Shower Head

### **INSTALLATION SEQUENCE continued**









Built-In Shower Head

# aquatica® Function, Form & Fashion

#### **INSTALLATION SEQUENCE continued**







### **Built-In Shower Head**

#### **INSTALLATION SEQUENCE continued**





**Built-In Shower Head** 

#### CLEANING TIPS





**Cleaning of metal parts**: For an easy cleaning of the metal parts of the product, simply use a soft cloth moistened in water and soap or an anti-limestone detergent. To avoid spots caused by calcium in water, we advise drying with a cloth after each use.

**Advice**: please use only natural soap-based detergents avoiding those with alcohol, hydrochloric acid or phosphoric acid, bleach, chlorine etc. and those containing abra-sive powders.









**(**E

Aquatica Plumbing Europe LTD Dzimavu iela 73-2, Riga, Latvia 13 EN 14516 CL1 CA-DA

Aquaticausa.com
Aquaticabath.ca
E: info@aquaticabath.com