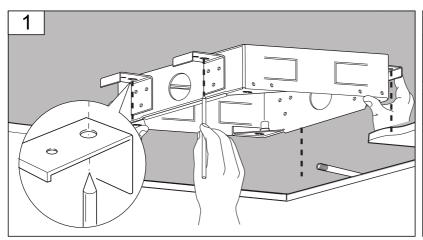

## Ajour MCSQ-710/690 Built-In Shower Head

Installation & Care Manual **Europe/International** 





**Built-In Shower Head** 

#### PARTS LIST / RAIN FLOW SPECIFICATION







#### Rain flow I/min



Built-In Shower Head

# aquatica® Function, Form & Fashion

### **INSTALLATION SEQUENCE**











Built-In Shower Head

### **INSTALLATION SEQUENCE continued**









Built-In Shower Head

# aquatica® Function, Form & Fashion

#### **INSTALLATION SEQUENCE continued**







### **Built-In Shower Head**

#### **INSTALLATION SEQUENCE continued**





**Built-In Shower Head** 

#### CLEANING TIPS





**Cleaning of metal parts**: For an easy cleaning of the metal parts of the product, simply use a soft cloth moistened in water and soap or an anti-limestone detergent. To avoid spots caused by calcium in water, we advise drying with a cloth after each use.

**Advice**: please use only natural soap-based detergents avoiding those with alcohol, hydrochloric acid or phosphoric acid, bleach, chlorine etc. and those containing abra-sive powders.









**(**E

Aquatica Plumbing Europ