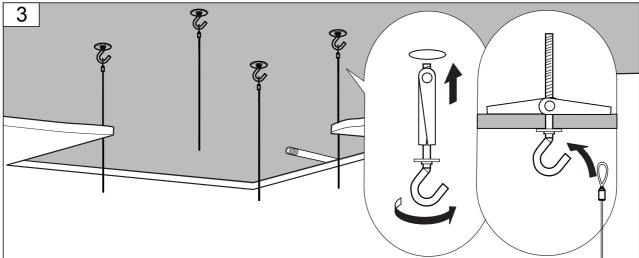

## Ajour MCSQ-710/690 Built-In Shower Head

Installation & Care Manual **Europe/International** 





**Built-In Shower Head** 

#### PARTS LIST / RAIN FLOW SPECIFICATION







#### Rain flow I/min



Built-In Shower Head

# aquatica® Function, Form & Fashion

### **INSTALLATION SEQUENCE**











Built-In Shower Head

### **INSTALLATION SEQUENCE continued**









Built-In Shower Head

# aquatica® Function, Form & Fashion

#### **INSTALLATION SEQUENCE continued**







### **Built-In Shower Head**

#### **INSTALLATION SEQUENCE continued**





**Built-In Shower Head** 

#### CLEANING TIPS





**Cleaning of metal parts**: For an easy cleaning of the metal parts of the product, simply use a soft cloth moistened in water and soap or an anti-limestone detergent. To avoid spots caused by calcium in water, we advise drying with a cloth after each use.

**Advice**: please use only natural soap-based detergents avoiding those with alcohol, hydrochloric acid or phosphoric acid, bleach, chlorine etc. and those containing abra-sive powders.









**(**E

Aquatica Plumbing Europe LT