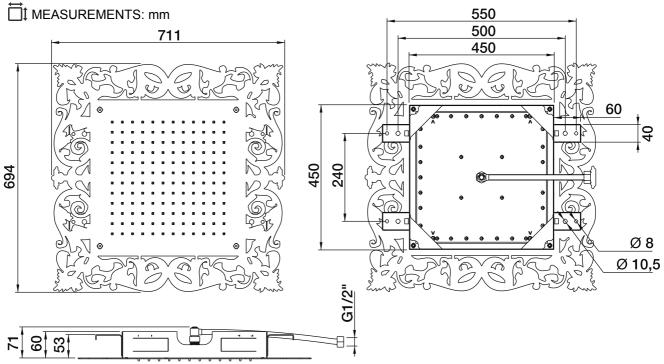

## Ajour MCSQ-710/690 Built-In Shower Head

Installation & Care Manual **Europe/International** 





**Built-In Shower Head** 

#### PARTS LIST / RAIN FLOW SPECIFICATION







#### Rain flow I/min



Built-In Shower Head

# aquatica® Function, Form & Fashion

### **INSTALLATION SEQUENCE**











Built-In Shower Head

### **INSTALLATION SEQUENCE continued**









Built-In Shower Head

# aquatica® Function, Form & Fashion

#### **INSTALLATION SEQUENCE continued**







### **Built-In Shower Head**

#### **INSTALLATION SEQUENCE continued**





**Built-In Shower Head** 

#### CLEANING TIPS





**Cleaning of metal parts**: For an easy cleaning of the metal parts of the product, simply use a soft cloth moistened in water and soap or an anti-limestone detergent. To avoid spots caused by calcium in water, we advise drying with a cloth after each use.

**Advice**: please use only natural soap-based detergents avoiding those with alcohol, hydrochloric acid or