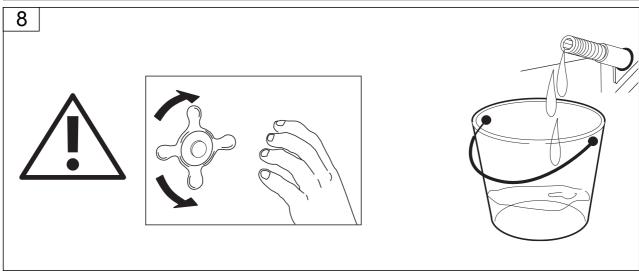

#### CLEANING TIPS

**Cleaning of metal parts**: For an easy cleaning of the metal parts of the product, simply use a soft cloth moistened in water and soap or an anti-limestone detergent. To avoid spots caused by calcium in water, we advise drying with a cloth after each use.

**Advice**: please use only natural soap-based detergents avoiding those with alcohol, hydrochloric acid or phosphoric acid, bleach, chlorine etc. and those containing abra-sive powders.

**(**E

Aquatica Plumbing Europe LTD Dzimavu iela 73-2, Riga, Latvia 13 EN 14516 CL1 CA-DA