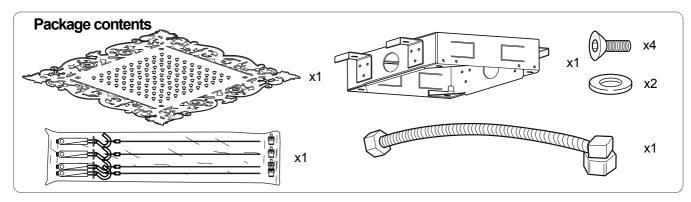

## Ajour MCSQ-710/690 Built-In Shower Head

Installation & Care Manual **Europe/International** 





**Built-In Shower Head** 

#### PARTS LIST / RAIN FLOW SPECIFICATION







#### Rain flow I/min



Built-In Shower Head

# aquatica® Function, Form & Fashion

### **INSTALLATION SEQUENCE**











Built-In Shower Head

### **INSTALLATION SEQUENCE continued**









Built-In Shower Head

# aquatica® Function, Form & Fashion

#### **INSTALLATION SEQUENCE continued**







### **Built-In Shower Head**

#### **INSTALLATION SEQUENCE continued**





**Built-In Shower Head** 

#### CLEANING TIPS





**Cleaning of metal parts**: For an easy cleaning of the metal parts of the product, simply use a soft cloth moistened in water and soap or an anti-limestone detergent. To avoid spots caused by calcium in water, we advise drying with a cloth after each use.

**Advice**: please use only natural soap-based detergents avoiding those with alcohol, hydrochloric acid o